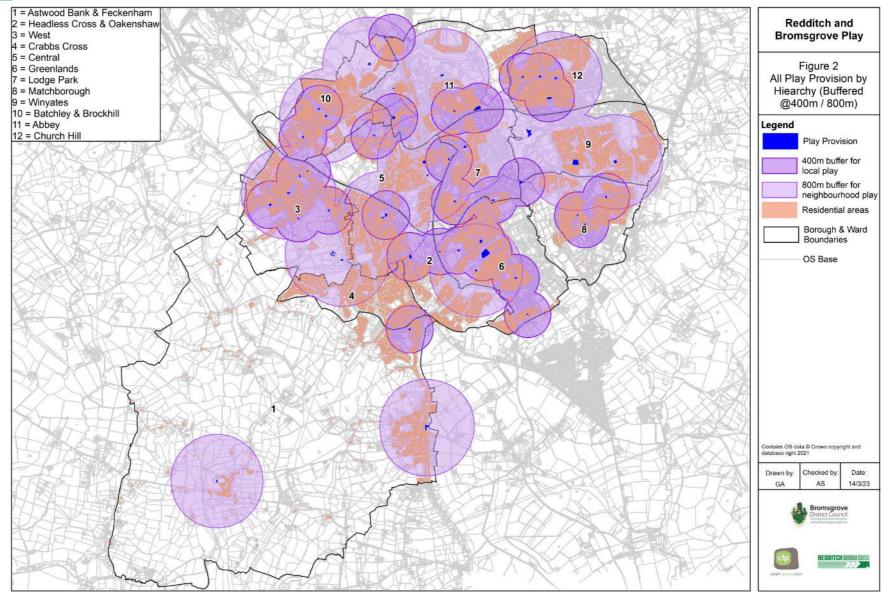

Based on this accessibility model approximately 91.6% of all households in Redditch currently have access to a play space within a walk time of up to 10 minutes. This is shown in Figure 2 below.

Redditch Play Investment Strategy

## **Reducing Deficiencies in Access**

Whilst the current level of play provision in Redditch is good, approximately 8.4% of households in the Borough do not have access to a suitable outdoor play spaces within a walk of up to ten minutes. This deficiency in access is not uniform and some wards have lower levels of access to play space than others. The wards with the high levels of deficiency, as identified through the Play Accessibility Study, are Crabbs Cross (42.1% with no access), Astwood Bank and Feckenham (27.7%) and Headless Cross and Oakenshaw (13.7%).