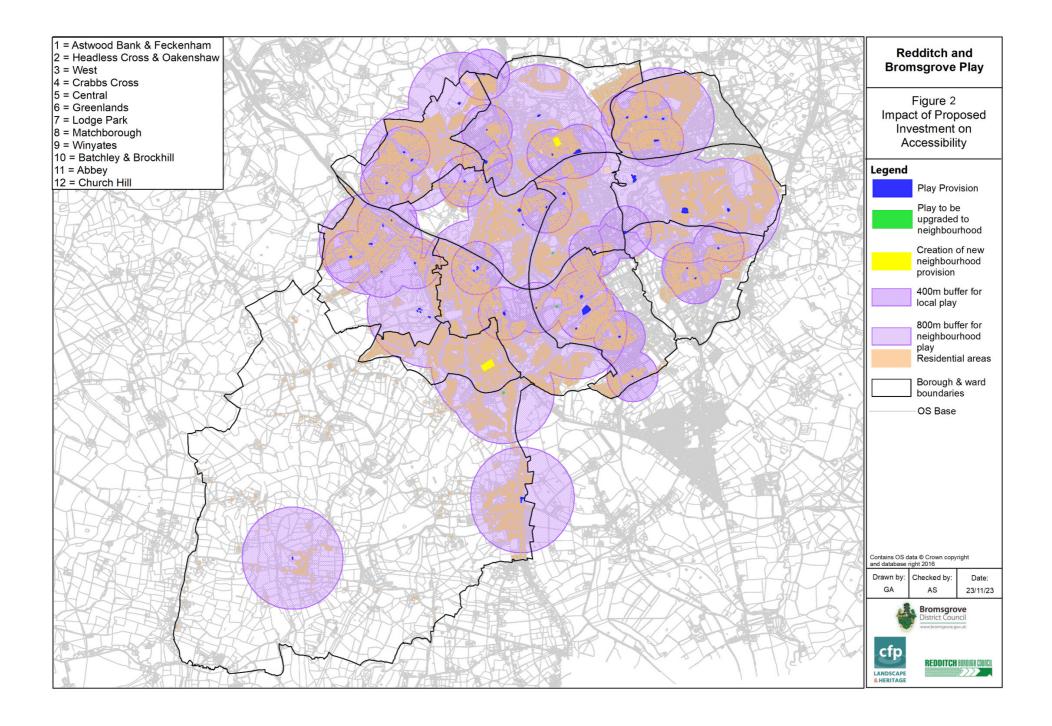

A more detailed breakdown by site and year is shown below. Detailed costs on a site by site basis are included in Appendix A.

The impact of this on the play accessibility will be to increase the accessibility of play provision across the Borough so that 96.1% (currently 91.6%) of households have access to a good quality play spaces within 10 minutes walk. Those households without access against this standard typically have access to a play space within 1250m (with the exception of a small number of households in the more rural Astwood Bank and Feckenham Ward.

Figure 2 below shows the impact of the play investment proposals in terms of improved accessibility.

| Site Name                                 | RBC Condition Rating               | Current Play Hierarchy | Play Investment Action   |            | Play Hierarchy Future        | Priority<br>Rating | 2023-24  | 2024-25  | 2025-26  | 2026-27  | 2027-28  | 2028-29  | 2029/30 -<br>2033/34 | Total   |
|-------------------------------------------|------------------------------------|------------------------|--------------------------|------------|------------------------------|--------------------|----------|----------|----------|----------|----------|----------|----------------------|---------|
| 215 Forest View / The Pleck               | Create New Play Space              | N/A                    | Create new Neighbourhood | £137,995   | Neighbourhood                | 1                  | £137,995 |          |          |          |          |          |                      | £137,99 |
| 242 Abbeydale Playing Field               | Create New Play Space              | N/A                    | Create new Neighbourhood | £115,995   | Neighbourhood                | 2                  |          | £115,995 |          |          |          |          |                      | £115,99 |
| 184 Banners Lane                          | Good 1-3 Years                     | Local                  | Upgrade to Neighbourhood | £76,475    | Neighbourhood                | 2                  |          | £76,475  |          |          |          |          |                      | £76,47  |
| 176 Lodge Pool Drive                      | Good 1-3 Years                     | Local                  | Upgrade to Neighbourhood | £73,725    | Neighbourhood                | 2                  |          | £73,725  |          |          |          |          |                      | £73,72  |
| 358 Greenlands Playing Field              | Good 5+ years                      | Local                  | Upgrade to Neighbourhood | £64,948    | Neighbourhood                | 2                  |          | £64,948  |          |          |          |          |                      | £64,94  |
| 191 Throckmorton                          | Good <1 Year                       | Local                  | Upgrade                  | £67,320    | Local                        | 2                  |          | £67,320  |          |          |          |          |                      | £67,32  |
| 183 Cardington Close                      | Good 1-3 Years                     | Neighbourhood          | Upgrade                  | £50,484    | Neighbourhood                | 3                  |          |          | £50,484  |          |          |          |                      | £50,48  |
| 194 Forge Mill Play Area                  | Good 1-3 Years                     | Neighbourhood          | Repairs & Maintenance    | £5,500.00  | Neighbourhood                | 3                  |          |          | £5,500   |          |          |          |                      | £5,50   |
| 182 Lowlands Lane                         | Good 1-3 Years                     | Neighbourhood          | Upgrade                  | £97,209    | Neighbourhood                | 3                  |          |          | £97,209  |          |          |          |                      | £97,2   |
| 180 Springvale Road                       | Good 1-3 Years                     | Neighbourhood          | Upgrade                  | £20,456    | Neighbourhood                | 3                  |          |          | £20,456  |          |          |          |                      | £20,4   |
| 188 Carlton Close                         | Good 1-3 Years                     | Local                  | Upgrade                  | £30,107    | Local                        | 4                  |          |          |          | £30,107  |          |          |                      | £30,1   |
| 167 Terrys Playing Fields                 | Good 1-3 Years                     | Local                  | Upgrade                  | £28,583    | Local                        | 4                  |          |          |          | £28,583  |          |          |                      | £28,58  |
| 161 Dolphin Road                          | Good 1-3 Years                     | Local                  | Removal                  | £10,000    | Local                        | 5                  |          |          |          | £10,000  |          |          |                      | £10,0   |
| 198 Britannia Close                       | Parks to be considered for removal | Local                  | Removal                  | £10,000    | N/A                          | 5                  |          |          |          | £10,000  |          |          |                      | £10,0   |
| 354 Cleeve Close                          | Parks to be considered for removal | Local                  | Removal                  | £10,000    | N/A                          | 5                  |          |          |          | £10,000  |          |          |                      | £10,0   |
| 162 Dale Road                             | Parks to be considered for removal | Local                  | Removal                  | £10,000    | N/A                          | 5                  |          |          |          | £10,000  |          |          |                      | £10,0   |
| 200 Eathorpe Close                        | Parks to be considered for removal | Local                  | Removal                  | £10,000    | N/A                          | 5                  |          |          |          | £10,000  |          |          |                      | £10,0   |
| 179 Yeadon Close                          | Parks to be considered for removal | Local                  | Removal                  | £10,000    | N/A                          | 5                  |          |          |          | £10,000  |          |          |                      | £10,0   |
| 171 Bengrove                              | Good 5+ years                      | Neighbourhood          | Upgrade                  | £43,120    | Neighbourhood                | 6                  |          |          |          |          | £43,120  |          |                      | £43,1   |
| 185 Glover Street                         | Good for 3-5 years                 | Neighbourhood          | Upgrade                  | £29,920    | Neighbourhood                | 6                  |          |          |          |          | £29,920  |          |                      | £29,9   |
| 177 Sandon Close                          | Good for 3-5 years                 | Neighbourhood          | Upgrade                  | £45,474    | Neighbourhood                | 6                  |          |          |          |          | £45,474  |          |                      | £45,4   |
| 357 Dingleside Field                      | Good 5+ years                      | Local                  | Upgrade                  | £18,546    | Local                        | 7                  |          |          |          |          | 143,474  | £18,546  |                      | £18,5   |
| 201 Matchborough Rocks                    | Good 5+ years                      | Local                  | Upgrade                  | £8,195     | Local                        | 7                  |          |          |          |          |          | £8,195   |                      | £8,1    |
| 199 Mill Hill                             | Good 5+ years                      | Local                  | Upgrade                  | £29,920    | Local                        | 7                  |          |          |          |          |          | £29,920  |                      | £29,9   |
| 181 Birchfield Road ~ Rear of 417         | Good for 3-5 years                 | Local                  | Upgrade                  | £38,314    | Local                        | 7                  |          |          |          |          |          | £38,314  |                      | £38,3   |
| 166 Rowan Crescent                        | Good for 3-5 years                 | Local                  | Repairs & Maintenance    | £5,500     | Local                        | 7                  |          |          |          |          |          | £5,500   |                      | £5,50   |
|                                           |                                    |                        |                          |            |                              | 7                  |          |          |          |          |          | £36,086  |                      |         |
| 190 Tredington Close                      | Good for 3-5 years                 | Local                  | Upgrade                  | £36,086    | Local                        |                    |          |          |          |          |          | 130,080  | 550.000              | £36,0   |
| 196 Arrow Valley Countryside Centre       | Good 5+ years                      | Neighbourhood          | Retain & maintain        | £50,000    | Neighbourhood                | 8                  |          |          |          |          |          |          | £50,000              | £50,0   |
| 356 Arrow Valley Park - Ball Court        | Good 5+ years                      | Local                  | Retain & maintain        | £30,000    | Local                        | 8                  |          |          |          |          |          |          | £30,000              | £30,0   |
| 192 Astwood Bank Park Play Area           | Good 5+ years                      | Neighbourhood          | Retain & maintain        | £50,000    | Neighbourhood                | 8                  |          |          |          |          |          |          | £50,000              | £50,0   |
| 165 Batchley Gardens Play Area            | Good 5+ years                      | Neighbourhood          | Retain & maintain        | £50,000    | Neighbourhood                | 8                  |          |          |          |          |          |          | £50,000              | £50,0   |
| 359 Birchfield Road Playing Field         | Good 5+ years                      | Neighbourhood          | Retain & maintain        | £50,000    | Neighbourhood                | 8                  |          |          |          |          |          |          | £50,000              | £50,0   |
| 189 Birchfield Road Playing Fields        | Good 5+ years                      | Local                  | Retain & maintain        | £30,000    | Local                        | 8                  |          |          |          |          |          |          | £30,000              | £30,0   |
| 164 Brockhill Park                        | Good 5+ years                      | Local                  | Retain & maintain        | £30,000    | Local                        | 8                  |          |          |          |          |          |          | £30,000              | £30,0   |
| 193 Feckenham Playing Fields              | Good 5+ years                      | Neighbourhood          | Retain & maintain        | £50,000    | Neighbourhood                | 8                  |          |          |          |          |          |          | £50,000              | £50,0   |
| 172 Hedgerows                             | Good 5+ years                      | Local                  | Retain & maintain        | £30,000    | Local                        | 8                  |          |          |          |          |          |          | £30,000              | £30,0   |
| 170 Heronfield Close                      | Good 5+ years                      | Local                  | Retain & maintain        | £30,000    | Local                        | 8                  |          |          |          |          |          |          | £30,000              | £30,0   |
| 173 High Trees                            | Good 5+ years                      | Local                  | Retain & maintain        | £30,000    | Local                        | 8                  |          |          |          |          |          |          | £30,000              | £30,0   |
| 163 Kings Oak                             | Good 5+ years                      | Local                  | Retain & maintain        | £30,000    | Local                        | 8                  |          |          |          |          |          |          | £30,000              | £30,0   |
| 168 Mayfields Park                        | Good 5+ years                      | Neighbourhood          | Retain & maintain        | £50,000    | Neighbourhood                | 8                  |          |          |          |          |          |          | £50,000              | £50,0   |
| 178 Morton Stanley - Play                 | Good 5+ years                      | Neighbourhood          | Retain & maintain        | £50,000    | Neighbourhood                | 8                  |          |          |          |          |          |          | £50,000              | £50,0   |
| 187 Morton Stanley - Skate and Risky Play | Good 5+ years                      | Neighbourhood          | Retain & maintain        | £50,000    | Neighbourhood                | 8                  |          |          |          |          |          |          | £50,000              | £50,0   |
| 169 Northleach Close                      | Good 5+ years                      | Local                  | Retain & maintain        | £30,000    | Local                        | 8                  |          |          |          |          |          |          | £30,000              | £30,0   |
| 175 Ravensmere Field                      | Good 5+ years                      | Local                  | Retain & maintain        | £30,000    | Local                        | 8                  |          |          |          |          |          |          | £30,000              | £30,0   |
| TOTAL                                     |                                    |                        |                          | £1,753,871 |                              |                    | £137,995 | £398,463 | £173,649 | £118,690 | £118,514 | £136,560 | £670,000             | £1,753  |
| INFLATION                                 | SET RATE HERE -                    | -> 5.0%                |                          |            | INFLATION INDEX (MULTIPLIER) |                    | 1.0000   | 1.0500   | 1.1025   | 1.1576   | 1.2155   | 1.2763   | 1.4775               |         |